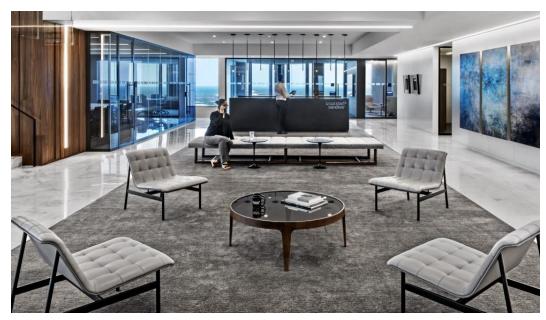

# Exclusive FM Tour - Troutman Pepper at Bank of America Plaza

Troutman Pepper has long been the primary tenant of the Bank of America Plaza. In collaboration with Interior Architects, their current space was renovated in 2018 with a forward-thinking approach. Law firm design has continually evolved over the past few decades, but the expectations and contributions of incoming generations have been transformative. By partnering with IA - Interior Architects, Troutman ...