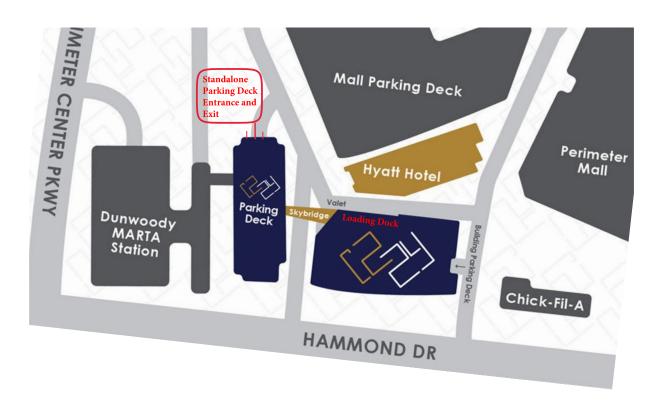

## Parking Details & Building Entrance:

1224 Hammond Drive, Dunwoody Georgia 30346

## Parking:

- Event attendees should park on the 1st floor of the standalone parking deck
- Please walk across the street to the area labeled "valet" next to the loading dock and enter through the glass doors. An Insight Global employee will be there to escort all attendees to the event

## **Uber:**

- Event attendees should be dropped off in the area labeled "**valet**" next to the loading dock on the ground level
- o Please enter through the glass doors and an Insight Global employee will be there to escort all attendees to the event