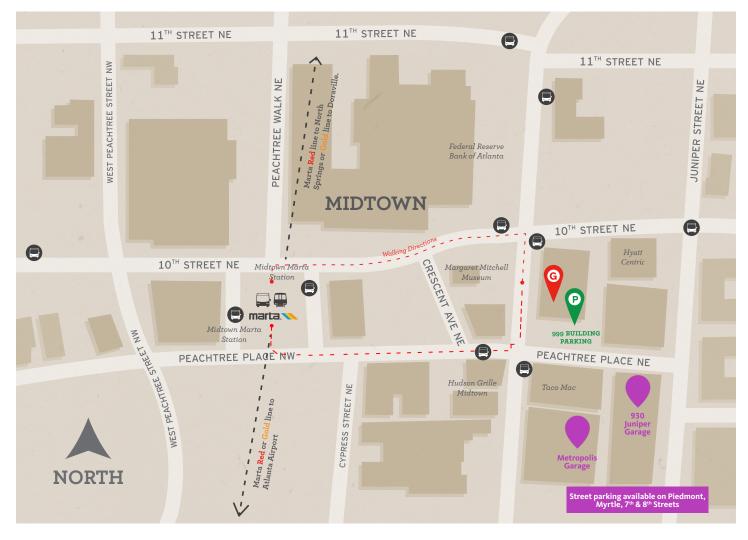

#### PARKING GARAGE

The Entrance to the 999 Peachtree Parking garage is located on Peachtree Place behind the 999 building. Peachtree place is the first street south of 10<sup>th</sup> Street and both Peachtree Street and Juniper Street provide access to Peachtree Place. Visitor parking is available on levels 3 and 9.

#### marta, 🔨

- 1. Follow signs for Airport to Domestic Terminal Baggage Claim.
- 2. Once in Domestic Baggage Claim follow signs to Marta Rail.
- 3. Purchase Breeze Card at Marta self service kiosk.
- 4. Take either train (Red or Gold Line) North.
- 5. EXIT train at Midtown Station (approx. 20 min. train ride).
- 6. EXIT onto 10<sup>th</sup> Street and walk East towards Peachtree Street.
- Gensler office building is located at the corner of 10<sup>th</sup> Street & Peachtree Street in the 999 Peachtree Street Building.
- 8. Take either the elevator bank to the  $14^{th}$  floor.