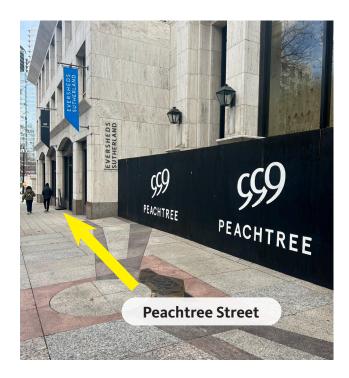

## **PEACHTREE STREET**

Enter at the sign on Peachtree Place and follow the hall to access the lobby. Check in with security and you'll be escorted to Floor 14.