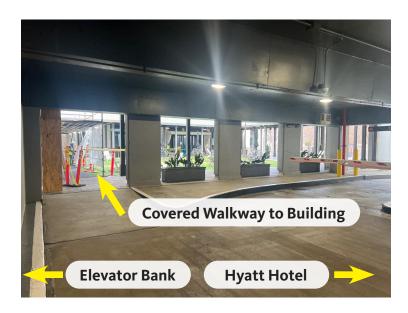

## 999 PARKING GARAGE

Visitor parking spaces are marked on floors 2, 3 and 9 but you are able to park in any unreserved space. Park and enter the building from Level 3. Before the elevator banks and next to the vehicle entry nearest the Hyatt, take the covered walkway into the building.