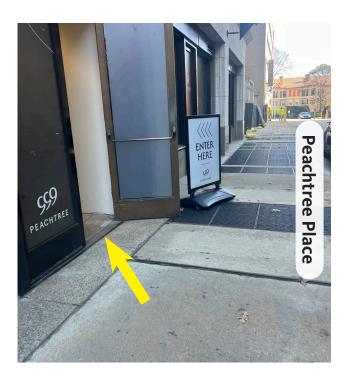

## **PEACHTREE PLACE**

Enter at the sign on Peachtree Place and follow signs to access the lobby. Check in with security and you'll be escorted to Floor 14.