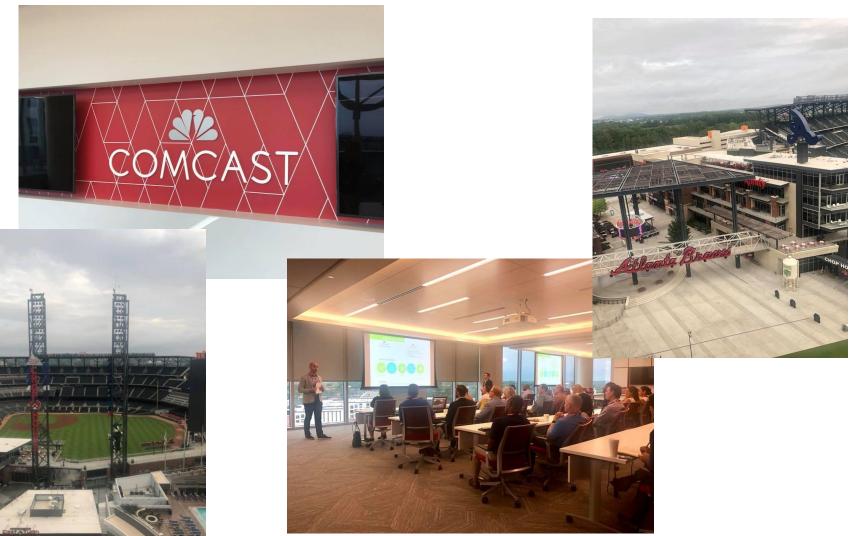

Out Tours Committee did an outstanding job as well, with tours of the new Comcast headquarters, behind the scenes at the Braves stadium, Interface's new Global Headquarters. Troutman Sanders new headquarters

### Comcast Headquarters