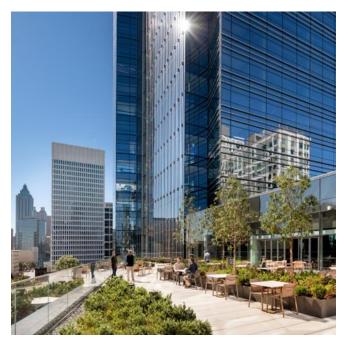

# Exclusive FM Tour of Norfolk Southern

The 750,000-square-foot building, which rests on a 3.4-acre campus in Tech Square, was built to LEED version 4 specifications, and NS aims to achieve LEED Gold certification. The building features: • Two modern architecture glass towers with a connecting campus-style hub. • Touchless technology from top to bottom. ...

Read more.