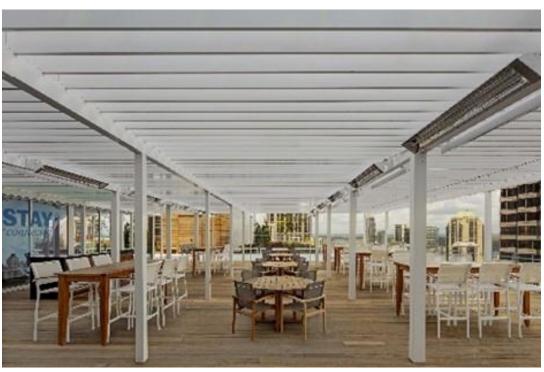

#### Exclusive FM Tour of King & Spalding

This 300K SF, renovation was completed just prior to the Pandemic and represents a significant departure from traditional law firm environments. The new aesthetic is light, bright and airy with an in-flux of color from art and furnishings. Some of the key features ...

Read more.