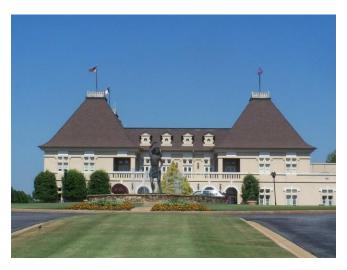

## Spring Golf Classic - April 22, 2022

- When: Friday, April 22, 2022 GOLF: Shotgun Start at 10:30 AM. Registration will start at 8:30 AM. Awards Reception in the Golf Pavilion tentative start time at 4:30 pm.
- Where: Chateau Elan Golf Club (6060 Golf Club Drive, Braselton, GA 30517) Phone: 678-425-0900