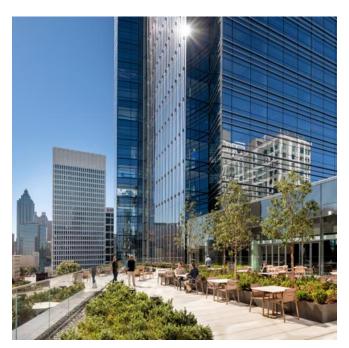

## Exclusive FM Tour of Norfolk Southern

The 750,000-square-foot building, which rests on a 3.4-acre campus in Tech Square, was built to LEED version 4 specifications, and NS aims to achieve LEED Gold certification. The building features: • Two modern architecture glass towers with a connecting campus-style hub. • Touchless technology from top to bottom. ...