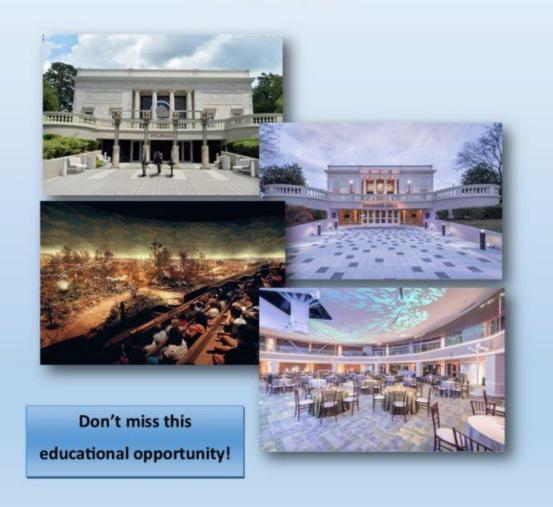

## **Upcoming Events**

Kick Off 2022 Virtual Awards Ceremony CLICK HERE TO REGISTER Atlanta Workplace 2022 is being held in the building which use to house the historic Cyclorama. This building has been transformed into Savanna Hall and now houses a state of the art conference center. Come learn how the repurposing of this building took place.