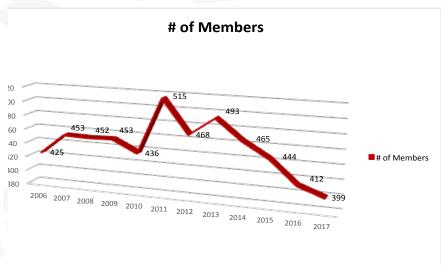

ay Awards Banquet.         5,657.16         6,800.00         -1,142.84           Meal Service         614.05         18,000.00         -17,385.95           Board Meeting         240.99         400.00         -159.01           IFMA Leadership Trng         4,155.38         2,500.00         1,655.38           Advocacy Day         2,085.54         2,500.00         -414.46           Membership         -196.28         3,500.00         -3,696.28           Associates.         21,513.42         6,500.00         15,013.42           World Workplace         1,471.46         4,440.00         -2,968.54           Community Services         296.50         2,500.00         -2,203.50           Accredited Degree Program - ADP         1,039.62         1,900.00         -860.38           ADP Contributions |