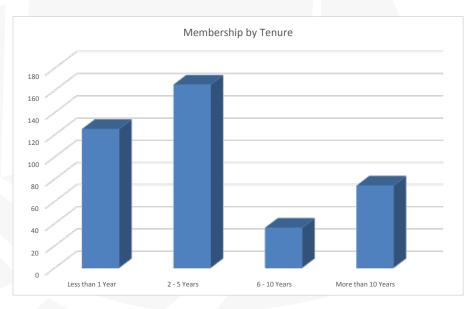

iday Awards Banquet.         5,657.16         6,800.00         -1,142.84           Meal Service         614.05         18,000.00         -17,385.95           Board Meeting         240.99         400.00         -159.01           IFMA Leadership Trng         4,155.38         2,500.00         1,655.38           Advocacy Day         2,085.54         2,500.00         -414.46           Membership         -196.28         3,500.00         -3,696.28           Associates.         21,513.42         6,500.00         15,013.42           World Workplace         1,471.46         4,440.00         -2,968.54           Community Services         296.50         2,500.00         -2,203.50           Accredited Degree Program - ADP         1,039.62         1,900.00         -860.38           ADP Contributions |