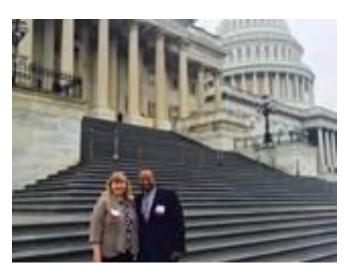

# IFMA Advocacy Day in Washington DC

On September 13, the Atlanta Chapter sent two delegates to the IFMA Advocacy Day in Washington DC. John Means and Christine Neldon participated in a day of training followed by a day of advocating FM priorities on Capitol Hill. This year's hot topics were: Appointing an FM to the Public Buildings Reform and Savings