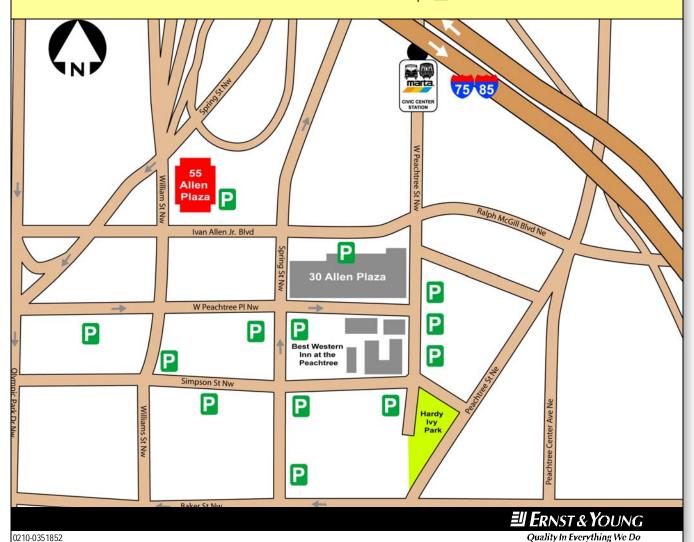

# Directions to Ernst & Young, Atlanta: 55 Allen Plaza

55 Ivan Allen Jr. Boulevard - Suite 1000 • Atlanta, Georgia 30308 • 404.874.8300

#### **Heading North on I-75/85**

- Take I-75/85 North to the Pine Street/Peachtree Street
  Exit, circling right to Peachtree Street
- Go south on Peachtree St about 1 block to the intersection of Peachtree St and Ralph McGill Street / Ivan Allen Jr. Blvd.
- Turn right onto Ivan Allen Jr. Blvd. and go 3 blocks
- Our building is on the right

#### Heading South on I-75/85

- Take Interstate 75/85 heading south
- Exit Williams Street
- Stay in the left lane
- At the first light, turn left onto Ivan Allen Jr. Blvd.
- Our building is on the left

## **MARTA/Subway Transport**

- Heading North or South, exit the train at the Civic Center Station
- Exit the station south towards W Peachtree St
- Turn right at Ivan Allen Jr. Blvd.
- Cross over Spring St and 55 Allen Plaza will be ahead on the right.

### **Parking**

 The main entrance into the parking garage is located on lvan Allen Jr. Blvd. This will be at the lobby level. You can also enter the garage from Spring Street at the P1 level. Other daily rate parking is available as indicated on the map.