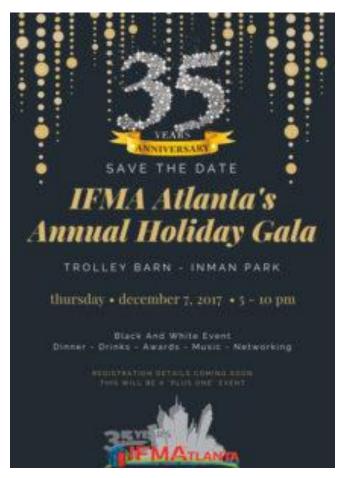

Read more.

Click on the flyer below to make an awards nomination. Awards will be presented at the December 7 Gala. Nominations close on November 3!

Click here to get a list of upcoming events through the end of the year. So mark your calendars and we will update the schedule as meeting details are confirmed.

# Holiday Gala December 7 Register early and save \$25 per person! Early registration ends Nov 3!

This will be a black and white event.

Dinner Drink Awards Music Networking

Read more.

Panel Discussion

"How FM's Buy" +