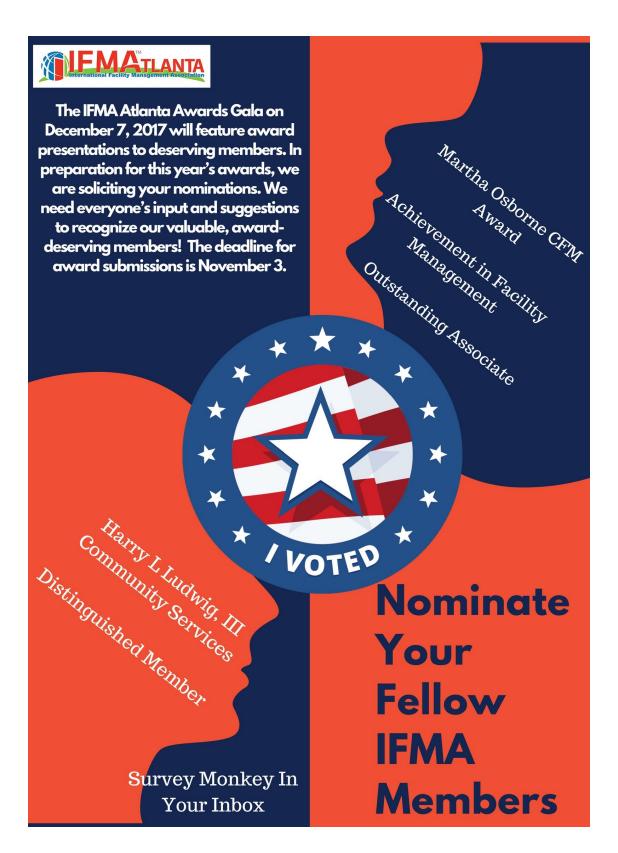

Read more.

Click on the flyer below to make an awards nomination. Awards will be presented at the December 7 Gala. Nominations close on November 3!

Click here to get a list of upcoming events through the end of the year. So mark your calendars and we will update the schedule as meeting details are confirmed.