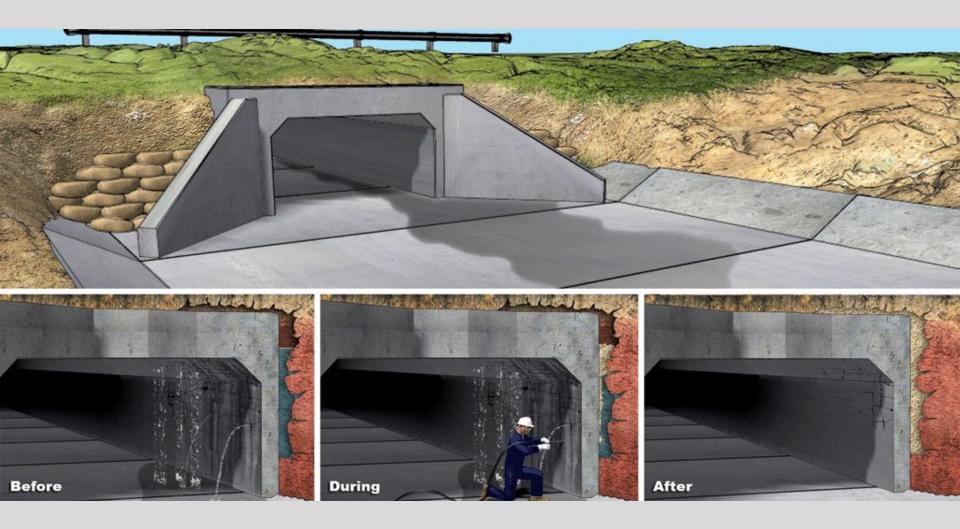

# Other Concrete Repair Solutions

Void Fill

At the end of the day, who's got your back?