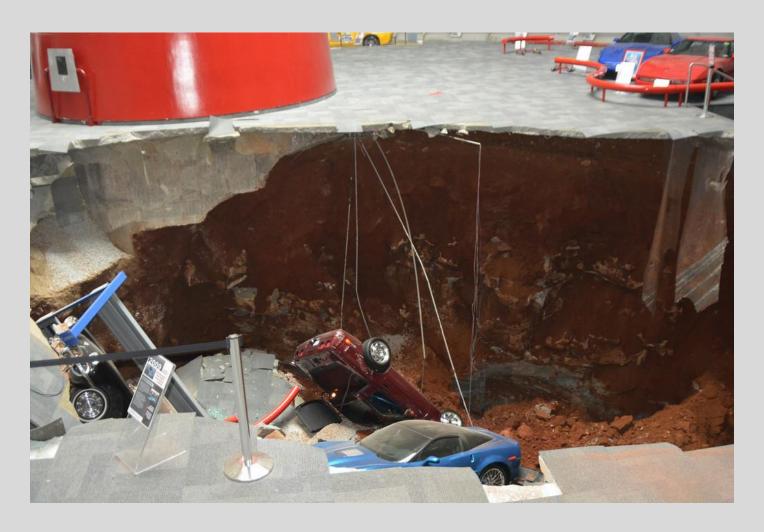

### Where to Look for Settling Slabs

Warehouse / Logistical Centers

Damage to Vehicles and Equipment

Un-level Warehouse Racking

Personal Property Damage

Sinkholes

Sinkholes