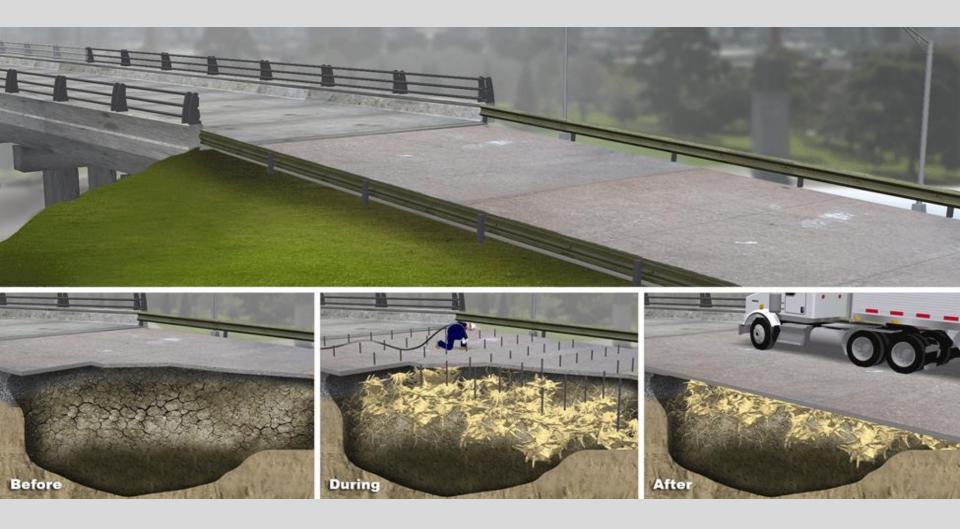

## **Options for Sunken Slabs**

Tear Out & Replace

## **Options for Sunken Slabs**

Mudjacking

## **Options for Sunken Slabs**

Lifting with Polyurethane