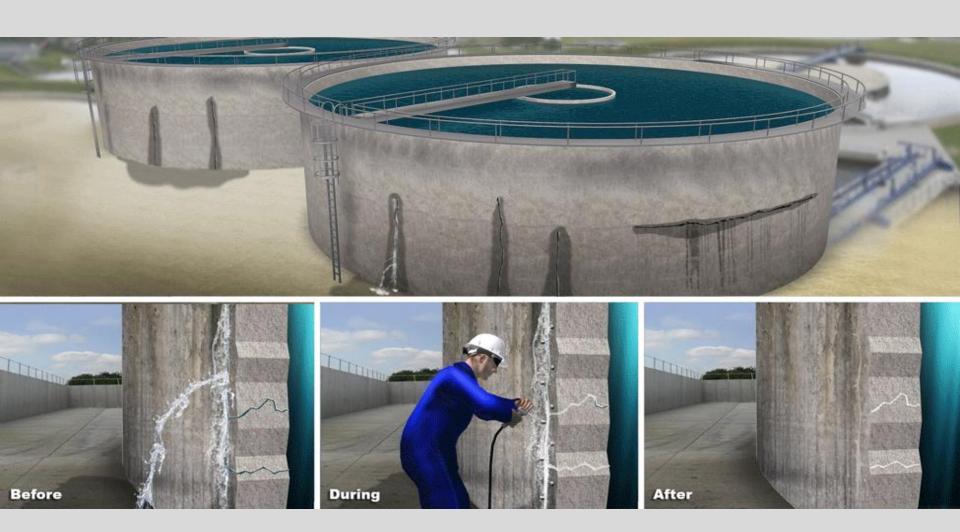

holes



Trip Hazards



Liability Issues



Personal Injury Attorneys

#### **Statistics**



A.D.A - O.S.H.A. - D.O.T.

## **Premises Liability**



## **Options for Sunken Slabs**



Tear Out & Replace

## **Options for Sunken Slabs**



Mudjacking

## **Options for Sunken Slabs**



Lifting with Polyurethane

#### Before and After





Lifting with Polyurethane

#### Before and After





Lifting with Polyurethane

#### Before and After





Lifting with Polyurethane

#### **Technical Data**



# Options for Sunken Slabs (Video)



Lifting with Polyurethane

## Repairing Spalls, Cracks & Joints



Fix with Epoxy and Polyurethane Mortar

## Other Concrete Repair Solutions



Soil Stabilization

## Other Repair Solutions (Video)



Soil Stabilization

## Other Concrete Repair Solutions



Crack Injection

# Other Concrete Repair Solutions



Void Fill





At the end of the day, who's got your back?

# Questions