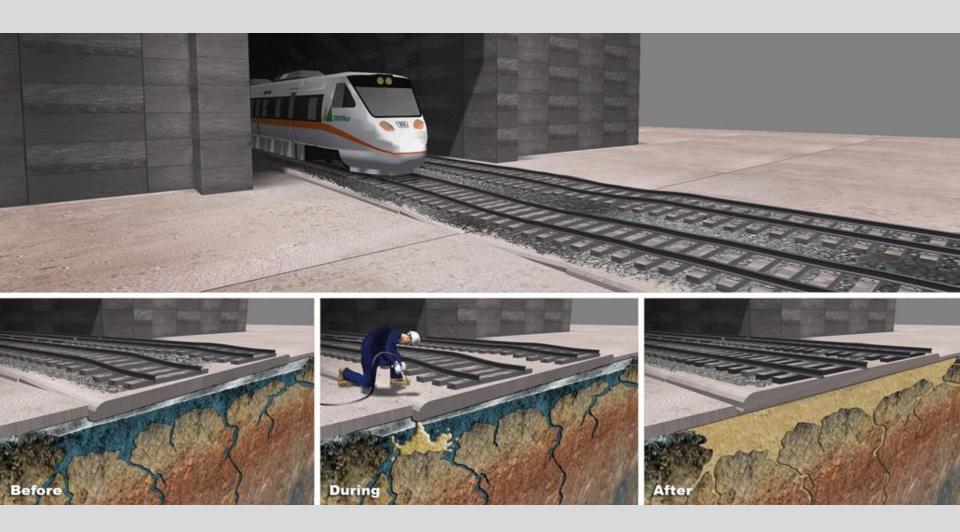

## **Options for Sunken Slabs**

Lifting with Polyurethane

#### Before and After

Lifting with Polyurethane