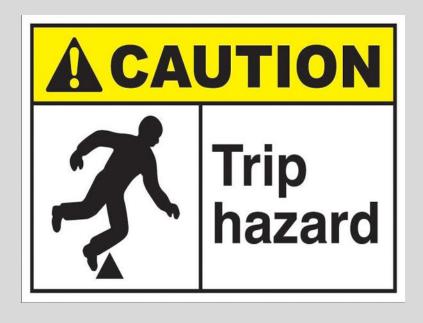

# Lifting Un-Level Concrete to Prevent Trip Hazards and Litigation Risks

Presented by Andy Powell
Tech Consultant - Alchemy Polymers

NE Portland sidewalk ridge caused woman to trip, states \$178,000 lawsuit against city

## Results of Neglect (Video)

Sinkholes

Trip Hazards

Liability Issues

Personal Injury Attorneys