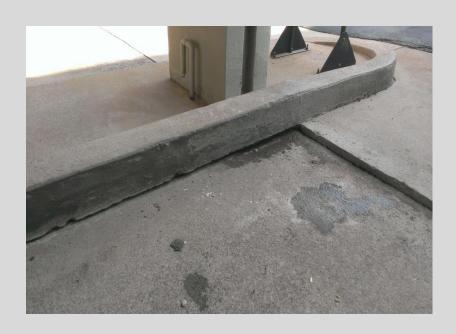

# Lifting Un-Level Concrete to Prevent Trip Hazards and Litigation Risks

Presented by Andy Powell
Tech Consultant - Alchemy Polymers

NE Portland sidewalk ridge caused woman to trip, states \$178,000 lawsuit against city