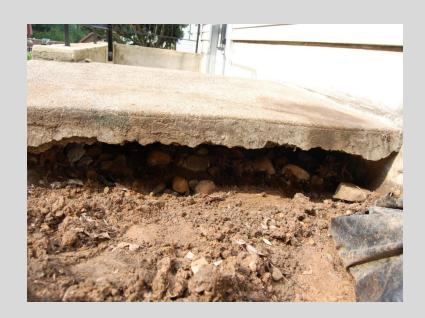

#### Reasons Slabs Sink

Weight

**Erosion** 

#### Reasons Slabs Sink

Broken Pipes

*Improper Site Drainage* 

#### Reasons Slabs Sink

Poor Soil
Consolidation

Construction Crew Built on a Trash Pit